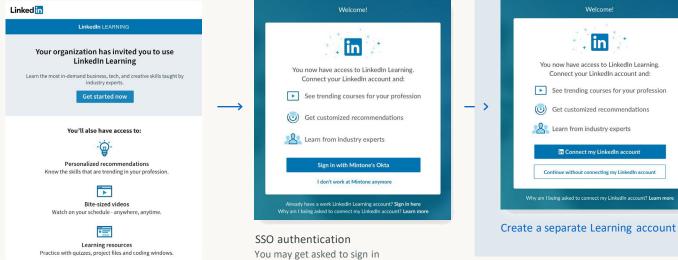

## It's easy to use your LinkedIn account to connect to LinkedIn

#### Or create a separate Learning

#### account

Start by clicking 'Get started now' from within the email sent by your account Admin

in

Connect your LinkedIn account and:

Get started by choosing the library you are most interested in

Select at least one skill you want to learn. As you select skill categories, similar skills will populate that you may also be interested in.