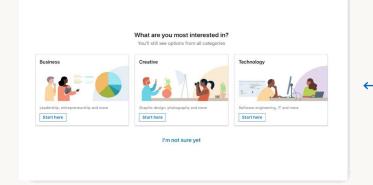

#### account

Start by clicking 'Get started now' from within the email sent by your account Admin

in

Connect your LinkedIn account and:

Get started by choosing the library you are most interested in

Select at least one skill you want to learn. As you select skill categories, similar skills will populate that you may also be interested in.