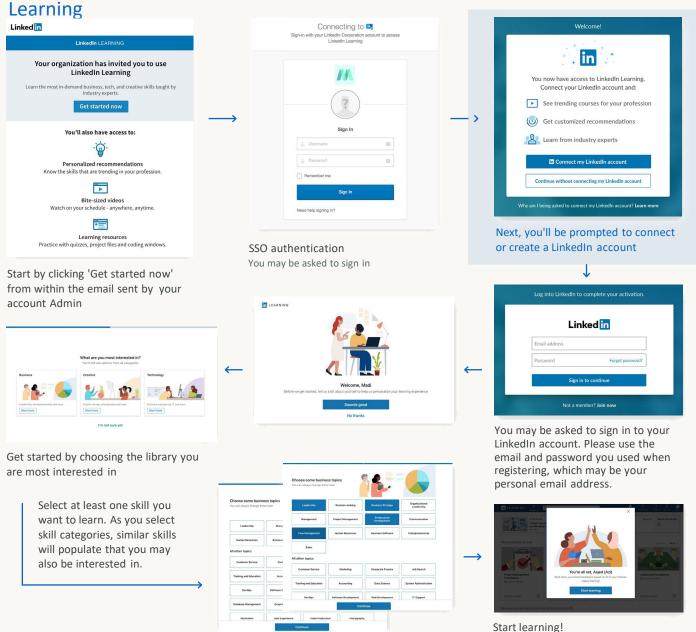

#### account

Start by clicking 'Get started now' from within the email sent by your account Admin

in

Connect your LinkedIn account and:

Get started by choosing the library you are most interested in

Select at least one skill you want to learn. As you select skill categories, similar skills will populate that you may also be interested in.

You're all set! nendations based on all of your choices Happy learning! We'll show you Start learning

Start learning!

Here are a few benefits to connecting your LinkedIn account to LinkedIn Learning: