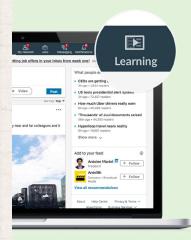

#### Keep learning top-of-

**mind** with high-quality, expert-led learning recommendations as you scroll down your newsfeed

One click and the course starts playing right in your newsfeed.