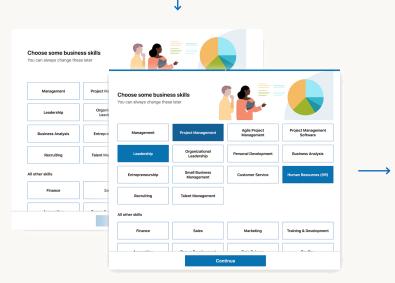

#### account

Start by clicking 'Get started now' from within the email sent by your account Admin

in

Connect your LinkedIn account and:

Get started by choosing the library you are most interested in

Select at least one skill you want to learn. As you select skill categories, similar skills will populate that you may also be interested in.

You're all set! nendations based on all of your choices Happy learning! We'll show you Start learning

Start learning!

Here are a few benefits to connecting your LinkedIn account to LinkedIn Learning: