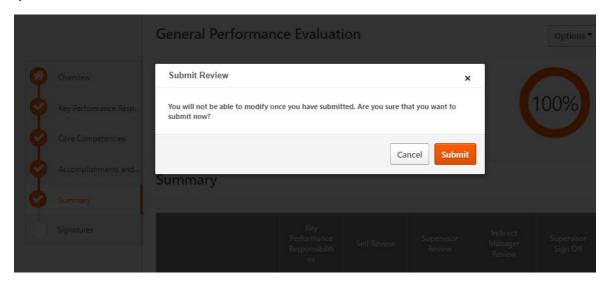

Step 6. The next screen is Accomplishments and Goals. Provide comments and click **Save and Continue**.

Step 7. This screen will show you a completion summary. When you are ready click **Submit**. You will see a second **Submit Review** pop up reminder (no changes can be made after you submit).

## When ready click **Submit**.