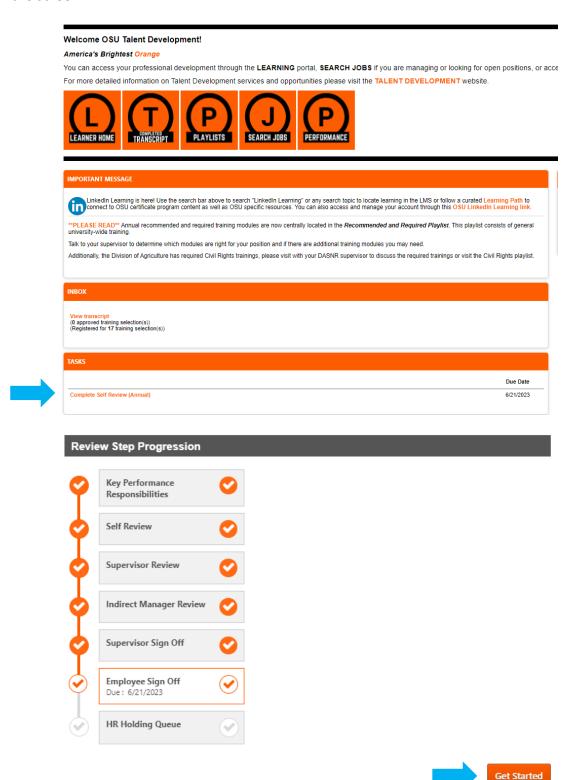

## **User Guide Performance Management – Employee**

To complete your performance review, log into talent.okstate.edu using your O-key credentials.

Step 1. From the home screen you will see My Task in the bottom left-hand corner of the screen. Click on Complete Self Review.

Step 2. The next screen will show the review step progress. Click **Get Started** to start the self-review.

Step 3. The first section of the review is Key Performance Responsibilities. You will see four Key Performance Responsibilities entered for you by your supervisor. Please rate and comment on each responsibility. Select the appropriate rating from the drop down under the responsibility and then comment on your performance related to the responsibility.

## **Employee Sign Off Instructions**

Step 1. After all approvals are received and your supervisor has met with you one-on-one to go over your review, you will be asked to sign off on the final review. To sign off, log into <a href="http://talent.okstate.edu">http://talent.okstate.edu</a>. Click the performance review under the My Tasks widget. On the next screen click **Get Started** in the bottom right corner of the screen.