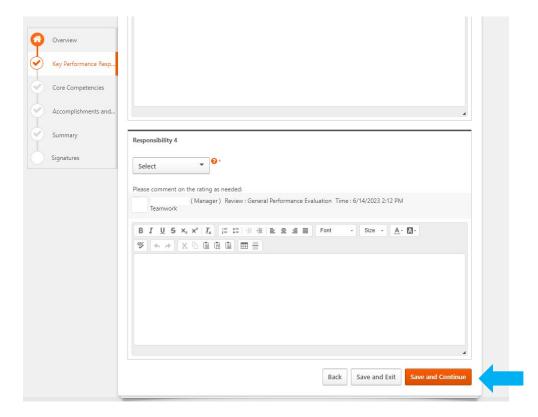

Step 4. Complete this step for all responsibilities listed then click **Save and Continue** to move to the next section.

Step 5. The next section of the review is Core Competencies. Please rate and comment on each competency. Then click **Save and Continue**.