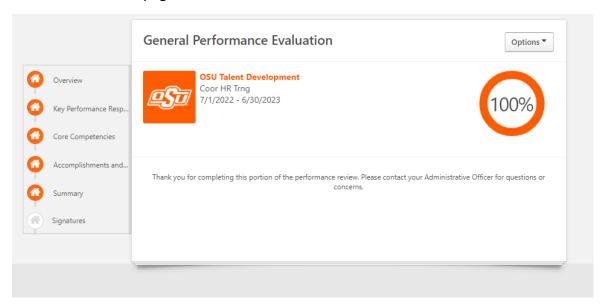

Step 6. The next screen is Accomplishments and Goals. Provide comments and click **Save and Continue**.

Step 7. This screen will show you a completion summary. When you are ready click **Submit**. You will see a second **Submit Review** pop up reminder (no changes can be made after you submit).

## When ready click **Submit**.

## You should see a confirmation page.