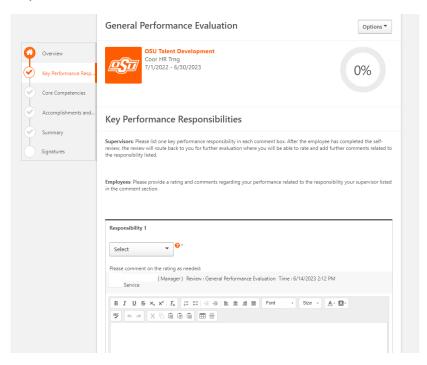

Step 2. The next screen will show the review step progress. Click **Get Started** to start the self-review.

Step 3. The first section of the review is Key Performance Responsibilities. You will see four Key Performance Responsibilities entered for you by your supervisor. Please rate and comment on each responsibility. Select the appropriate rating from the drop down under the responsibility and then comment on your performance related to the responsibility.