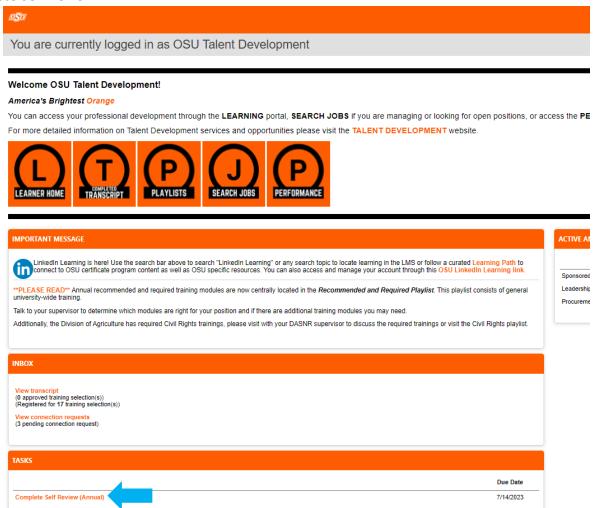

## **User Guide Performance Management – Employee**

To complete your performance review, log into talent.okstate.edu using your O-key credentials.

Step 1. From the home screen you will see My Task in the bottom left-hand corner of the screen. Click on Complete Self Review.