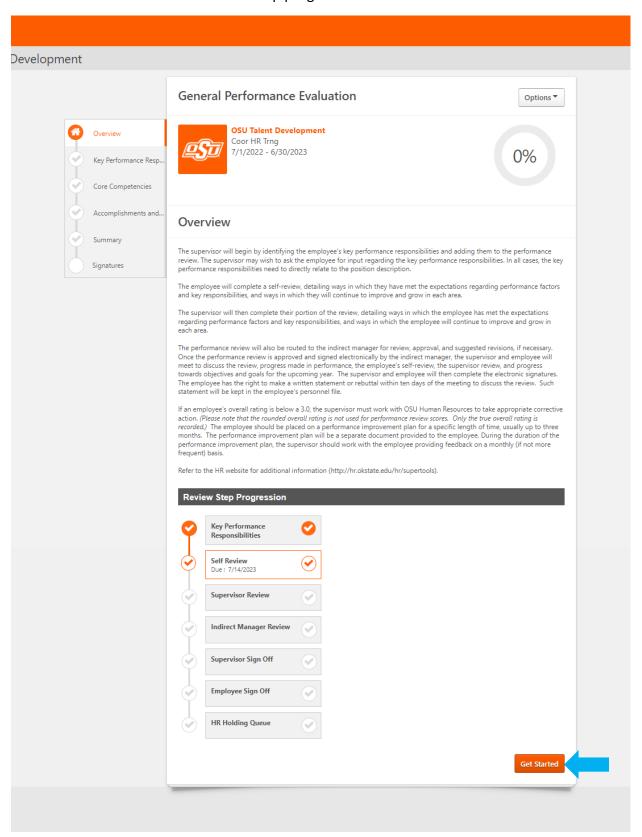

Step 2. The next screen will show the review step progress. Click **Get Started** to start the self-review.

Step 3. The first section of the review is Key Performance Responsibilities. You will see four Key Performance Responsibilities entered for you by your supervisor. Please rate and comment on each responsibility. Select the appropriate rating from the drop down under the responsibility and then comment on your performance related to the responsibility.