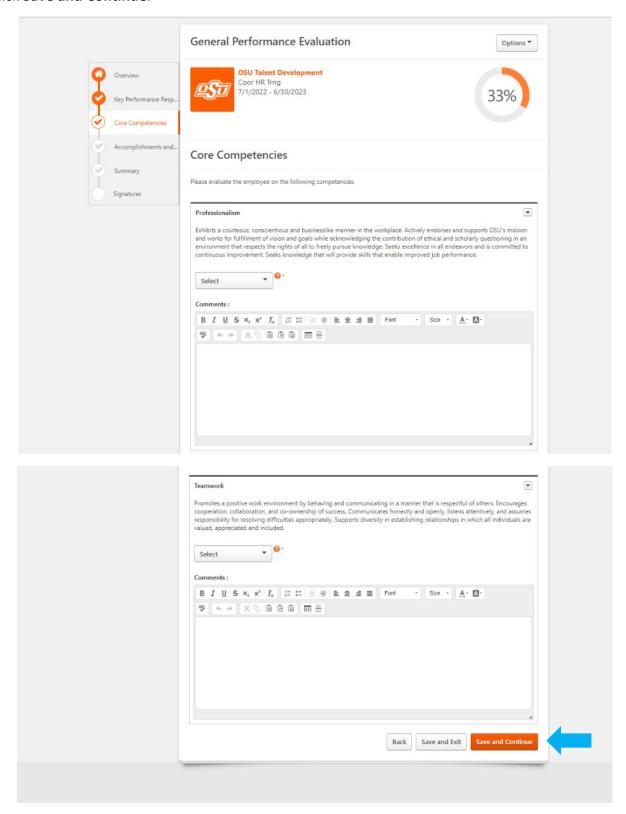

Step 4. Complete this step for all responsibilities listed then click **Save and Continue** to move to the next section.

Step 5. The next section of the review is Core Competencies. Please rate and comment on each competency. Then click **Save and Continue**.