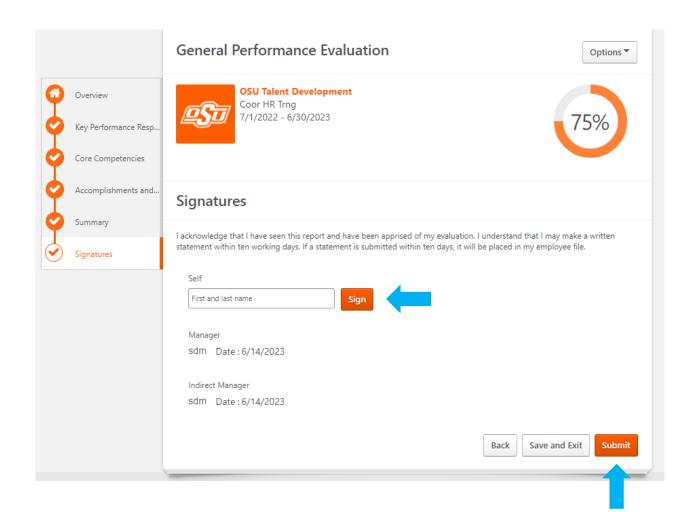

Step 2. Review the evaluation if needed and proceed to the Signatures page. Read the statement under signatures, then type your first and last name and click **Sign**. Once signed click **Submit**.