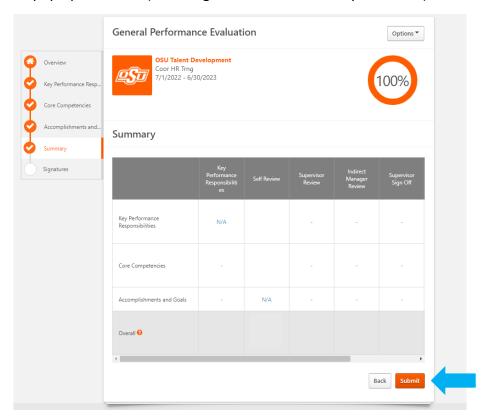

Step 6. The next screen is Accomplishments and Goals. Provide comments and click **Save and Continue**.

Step 7. This screen will show you a completion summary. When you are ready click **Submit**. You will see a second **Submit Review** pop up reminder (no changes can be made after you submit).