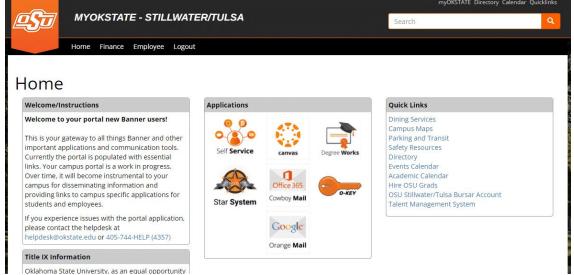

1. Go to <u>my.okstate.edu</u> and log in using your Orange Key (O-key) credentials. <u>Click here</u> for assistance with your O-key

2. Landing Page: Your landing page is customized based on your level of access. Select **Self Service** to enter your employee information.