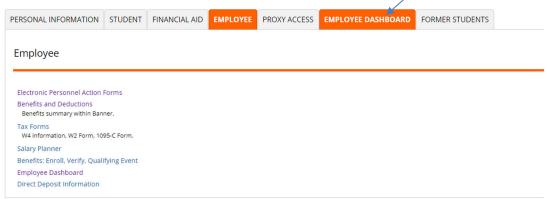

3. Employee Dashboard Tab: Select the Employee Dashboard tab to enter your Employee Dashboard. (Your tab options may vary due to access)

4. To act as a Proxy, select **Approve Time** or **Approve Leave Report** under **My Activities**.