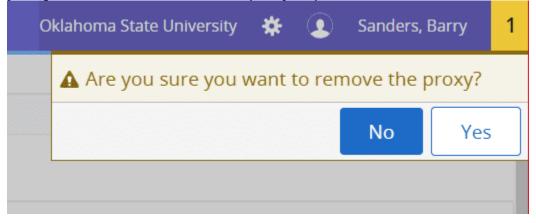

13. You will receive a message **Are you sure you want to remove the proxy?** Select **Yes** to delete the proxy or proxies.