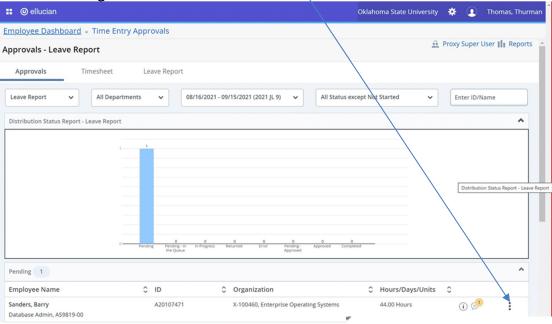

4. To approve leave, select on Approve Leave Report.

| II @ ellucian               |                 |                                 |                     | Oklahoma State University        | * 🗵                                       | Thomas, Thurman |
|-----------------------------|-----------------|---------------------------------|---------------------|----------------------------------|-------------------------------------------|-----------------|
| Employee Dashboard          |                 |                                 |                     |                                  |                                           |                 |
| Employee Dashb              | oard            |                                 |                     |                                  |                                           | · · · · · ·     |
|                             | Thomas, Thurman | Leave Balances as of 09/08/2021 |                     |                                  |                                           |                 |
|                             | My Profile      | Annual Leave in hours 0.00      | Sick Leave in hours | (289.41) Extended<br>Only) in ho | Sick Leave (TRS<br>ours                   | 0.00            |
|                             |                 |                                 |                     |                                  | Full Leave Balar                          | nce Information |
| Pay Information             |                 |                                 |                     | Y My Activ                       | vities                                    |                 |
| Latest Pay Stub: 09/03/2021 | All Pay Stubs   | Direct Deposit Information      | Deductions History  |                                  | Enter Time                                |                 |
| Earnings                    |                 |                                 |                     | ^                                | Enter Leave Repo                          | rt              |
| Benefits                    |                 |                                 |                     | Approve Time                     | P                                         |                 |
| Taxes                       |                 |                                 |                     | Approve Leav                     | e Report                                  |                 |
| Employee Summary            |                 |                                 |                     | Approve Leav                     | re Request                                |                 |
|                             |                 |                                 |                     | Electronic Per                   | rsonnel Action F                          | orms (EPAF)     |
|                             |                 |                                 |                     | Salary Planne                    | ar an |                 |

5. Review by scrolling through the page to view details, summary and routing and status. Note that clicking the three dots to the right of their name will allow you to Preview the timesheet and View Leave Balances without having to click into the timesheet.