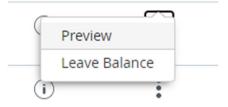

5. Review by scrolling through the page to view details, summary and routing and status. Note that clicking the three dots to the right of their name will allow you to Preview the timesheet and View Leave Balances without having to click into the timesheet.